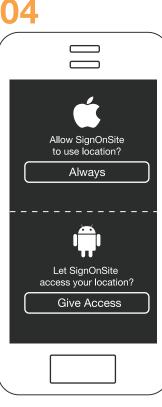

## 03

**FIND SITE** Tap "Search For Your Site" and select your work site.

**ALLOW ACCESS** 

Give permission to always allow location to be accessed\* and other permission requests.

## **PERMISSIONS\***

iPhone: When you first tap "search for your site" you must allow SignOnSite to access your location by selecting Always Allow.

Android: When you first tap "search for your site" you must "Give access" to SignOnSite to access your location.